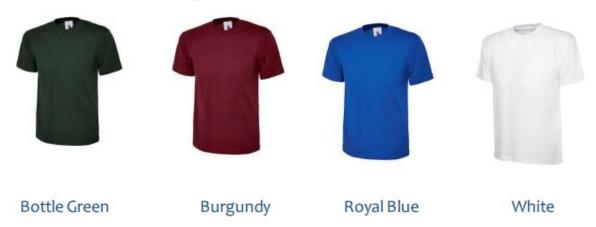

### 6. Uniform

Polo shirts

**Child:** £13.95 **Adult:** £16.95

Printed or embroidered logo

Bottle Green

Burgundy

Royal Blue