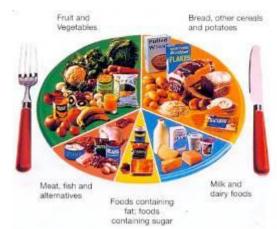

#### 7. School Meals

Sedgemoor Manor School throughout the day.

All meals are served in the dining can eat where you feel

There is a 2-week plan consisting which changes with the seasons.

There is always a vegetarian available at break times.

provides meals for you

hall by the catering staff. You comfortable.

of a varied balanced diet

option and fruit/other snacks

We can also cater for any dietary needs you may have, such as allergies, religious beliefs or medical needs. Please note we are a nut free site.