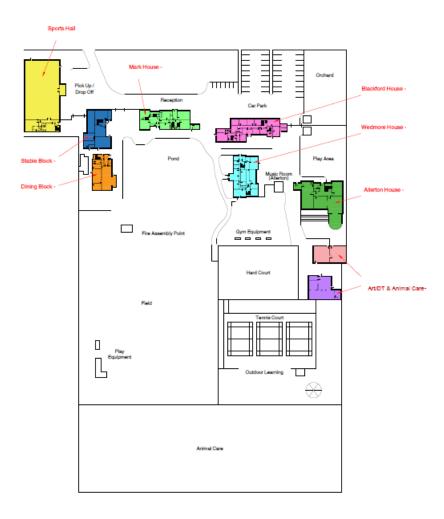

|
| 14/05/25 | Options taster sessions; Parent forum                |
| 16/05/25 | Options choices made                                 |
| 22/05/25 | Last day of term 3.15pm finish                       |





| Term 6   |                                |
|----------|--------------------------------|
| 02/06/25 | Start of term 6                |
| 17/06/25 | Student council                |
| 18/06/25 | Student council                |
| 25/06/25 | Parent forum                   |
| 30/06/25 | New classes begin              |
| 08/07/25 | New class parents' evening     |
| 17/07/25 | Sedgefest                      |
| 18/07/25 | Last day of term 1.20pm finish |
| 21/07/25 | Teacher training day           |
| 22/07/25 | Teacher training day           |





# 2. The site







# 3. The school day

| 8.30am            | Arrive at school, no earlier than 8.30am